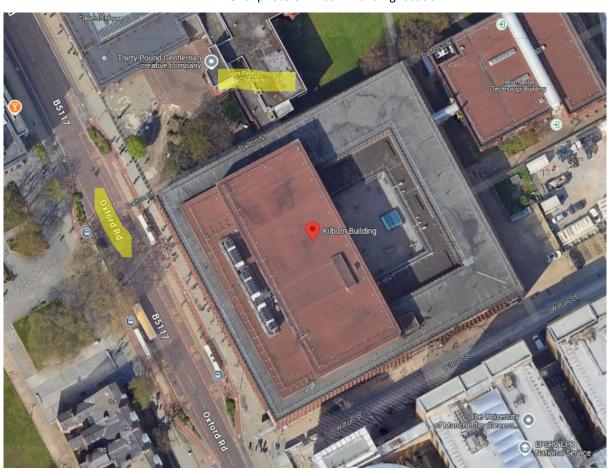

### Location:

Kilburn Building Oxford Road Manchester M13 9PL

# Aerial photo of Kilburn Building location