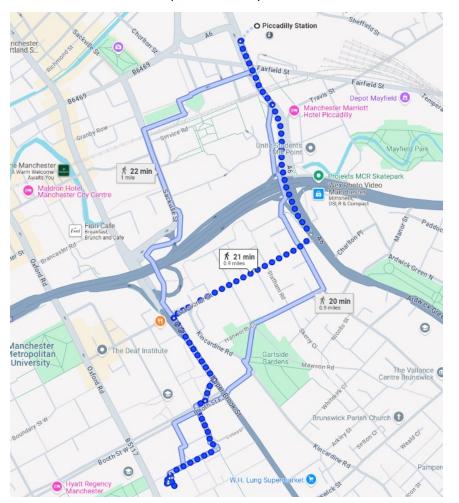

#### Train travel:

Kilburn Building is a 20 minute walk from Piccadilly train station.

# Map from Piccadilly train station