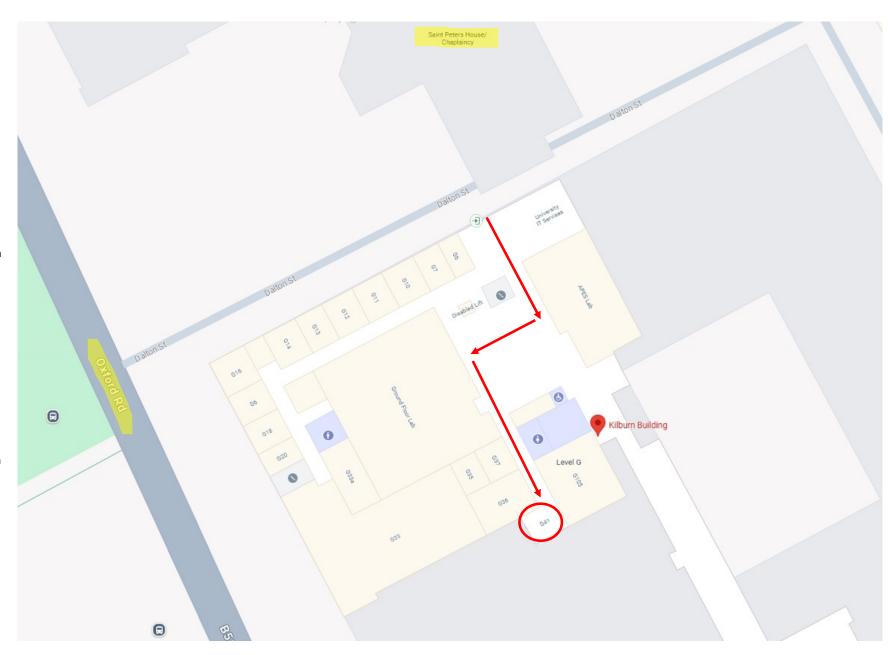

### Meeting room:

Kilburn G41 Ground floor

#### Access:

Enter the building through the main entrance on Dalton Street opposite the Chaplaincy. Dalton Street is a pedestrianised walkway adjacent to Kilburn Building.

Once inside, continue forwards and turn right at the circular pillar through the seating area, then turn left and walk down the corridor to the end where G41 is located.